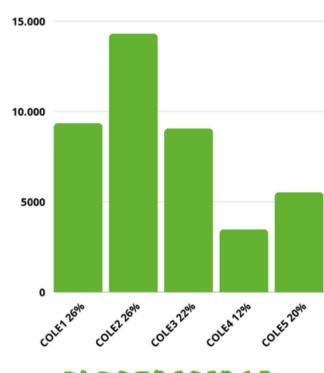

### ECONÓMICAMENTE

16.000 € 26% E 18% A

ERERGY SAVINGS FOR COMPANIES

Morris Charts

Line Chart Area Chart Bar Chart

Donut Chart