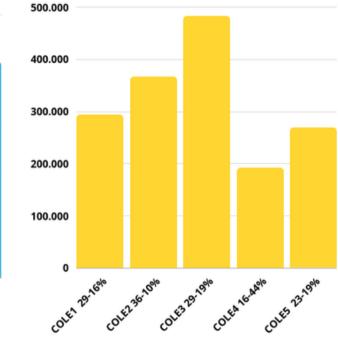

#### ELECTRICIDAD

42 MWh 22% 16 t CO2

### AGUA

1.404 m3 19%

### ECONÓMICAMENTE

16.000 € 26% E 18% A

ERERGY SAVINGS FOR COMPANIES

Morris Charts

Line Chart Area Chart Bar Chart

Donut Chart