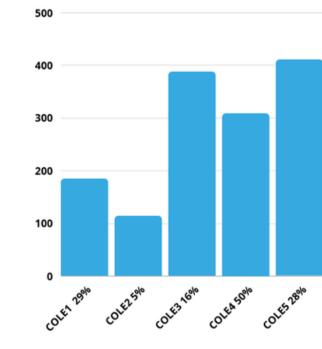

#### ELECTRICIDAD

42 MWh 22% 16 t CO2

### AGUA

1.404 m3 19%

### ECONÓMICAMENTE

16.000 € 26% E 18% A

ERERGY SAVINGS FOR COMPANIES

Morris Charts

Line Chart Area Chart Bar Chart

Donut Chart